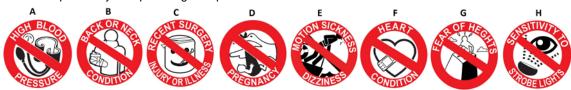

## Fun and Safety Symbols

The Fun and Safety Symbols shown at the bottom of each page have been designed to assist Guests in selecting rides best suited to their physical condition. These symbols are posted at the rides (usually at the entrance) and indicate certain physical conditions that may be aggravated or affected by the ride.