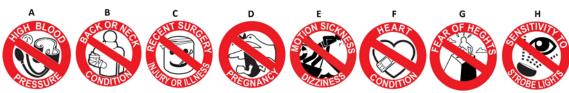

## Fun and Safety Symbols

The Fun and Safety Symbols shown at the bottom of each page have been designed to assist Guests in selecting rides best suited to their physical condition. These symbols are posted at the rides (usually at the entrance) and indicate certain physical conditions that may be aggravated or affected by the ride.