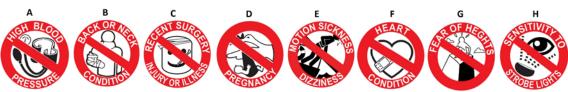

## Fun and Safety Symbols

The Fun and Safety Symbols shown at the bottom of each page have been designed to assist Guests in selecting rides best suited to their physical condition. These symbols are posted at the rides (usually at the entrance) and indicate certain physical conditions that may be aggravated or affected by the ride.