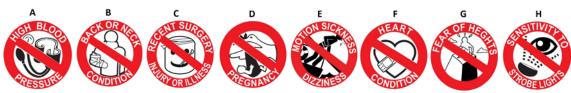

## Fun and Safety Symbols

The Fun and Safety Symbols shown at the bottom of each page have been designed to assist Guests in selecting rides best suited to their physical condition. These symbols are posted at the rides (usually at the entrance) and indicate certain physical conditions that may be aggravated or affected by the ride.