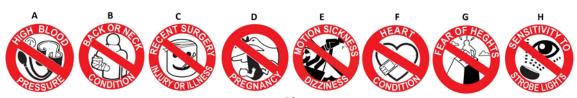

## Fun and Safety Symbols

The Fun and Safety Symbols shown at the bottom of each page have been designed to assist Guests in selecting rides best suited to their physical condition. These symbols are posted at the rides (usually at the entrance) and indicate certain physical conditions that may be aggravated or affected by the ride.